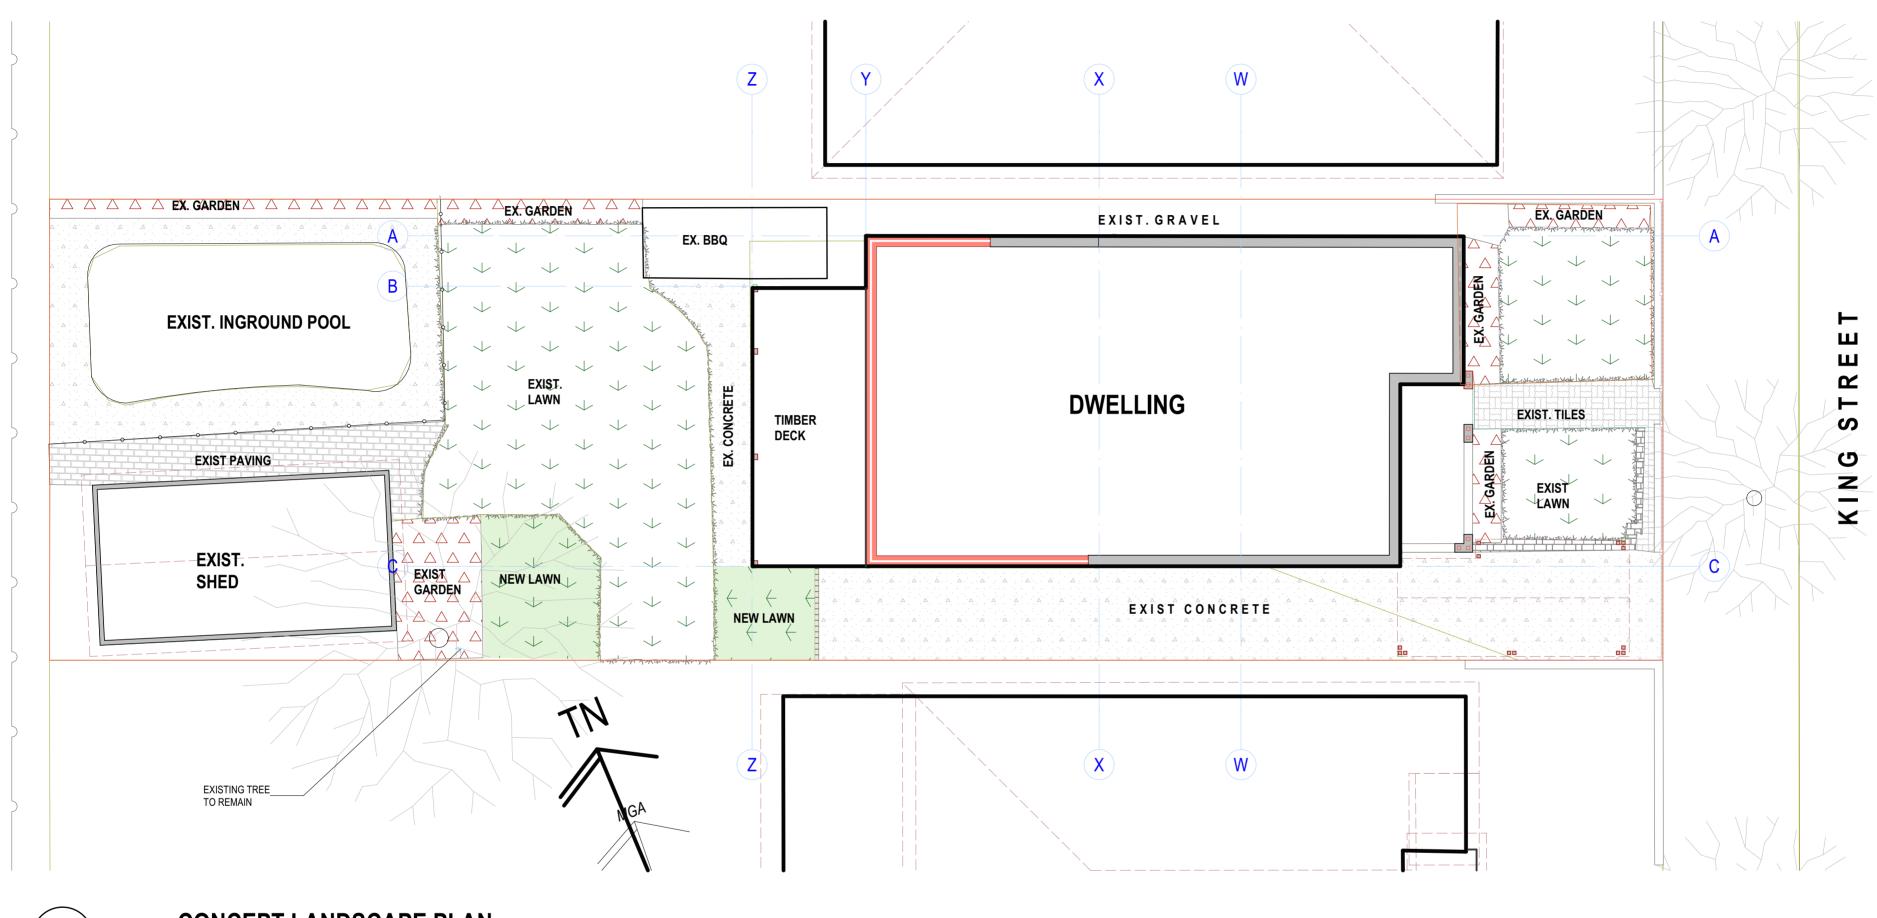

CONCEPT LANDSCAPE PLAN

## PROPOSED FIRST FLOOR ADDITIONS & ALTERATIONS TO EXISTING DWELLING

|                 | 21271               |
|-----------------|---------------------|
|                 | PROJECT NO.         |
|                 | LOT 43 DP11261      |
| LANDSCAPE PLAN  | SITE ID/DESCRIPTION |
| LANDOCADE DI AN | AS NOTED AT A2      |
| DRAWING TITLE : | SCALE               |